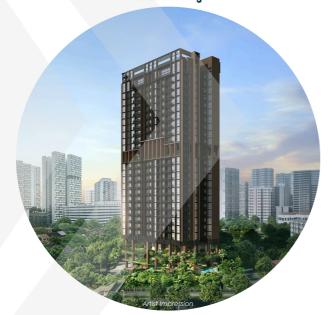

### HILLSHORE

District: 5

Tenure: Freehold Total Units: 59

Target Showflat Preview: 1Q 2024

Proposed Erection Of 2 Blocks Of 5-Storey Residential Flats (Total 59 Units, Including 4 Dual Key Units) With Attic, Basement Car Parking, Communal Facilities And Swimming Pool

Tranquil elevated living

Smack right in front of GSW - Witnessing the transformation of the Greater Southern Waterfront

Exclusively Freehold living within mins walk to MRT