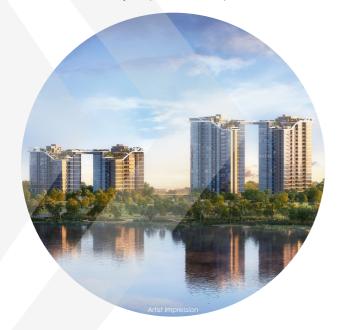

# MARINA VIEW RESIDENCES

District: 2

Tenure: 99 Years

Total Units: 683

Target Showflat Preview: 1Q - 2Q 2024

Proposed New Erection Of 51 Storey Mixed Use Development Comprising 5 Storey Hotel And Carpark Podium, 9 Storey Hotel (350 Rooms), 36/37 Storey Residential Flats (683 Units) And 2 Basements