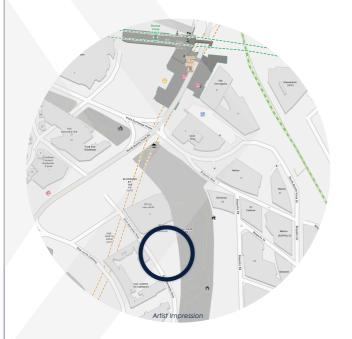

# MARINA VIEW RESIDENCES

District: 2

Tenure: 99 Years

Total Units: 683

Target Showflat Preview: 1Q - 2Q 2024

Proposed New Erection Of 51 Storey Mixed Use Development Comprising 5 Storey Hotel And Carpark Podium, 9 Storey Hotel (350 Rooms), 36/37 Storey Residential Flats (683 Units) And 2 Basements

Map From OneMap