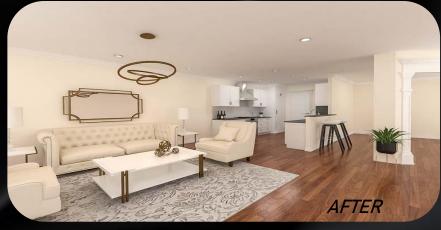

VIRTUAL STAGING

Virtual Staging transforms empty spaces into stylish, fully furnished environments, maximizing market appeal for sellers and offering buyers a glimpse into the potential of each space.

\*includes staging furniture/fixtures that's NOT built-in (e.g. ceiling lights & fans, built-in wardrobe & kitchen cabinets are not included) If required, please order Premium service under Virtual Renovation)