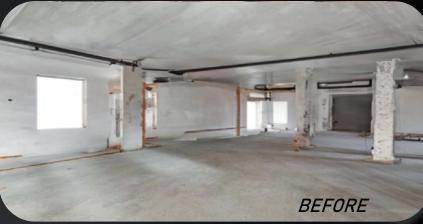

#### VIRTUAL RENOVATION

(premium)

Using advanced computer software, adding paint, decor, fixtures, flooring and even make structural changes to transform a vacant property into a visually stunning digital home; allowing the visualization of a property's true potential without physically stepping foot inside. This innovative technology will revolutionized the way your property is marketed.