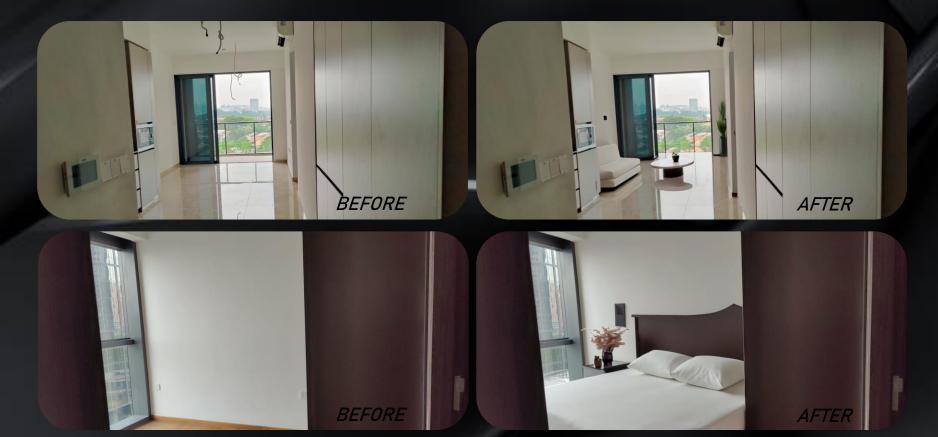

VIRTUAL STAGING

Virtual Staging transforms empty spaces into stylish, fully furnished environments, maximizing market appeal for sellers and offering buyers a glimpse into the potential of each space.

\*includes staging furniture/fixtures that's NOT built-in (e.g. ceiling lights & fans, built-in wardrobe & kitchen cabinets are not included) If required, please order Premium service under Virtual Renovation)